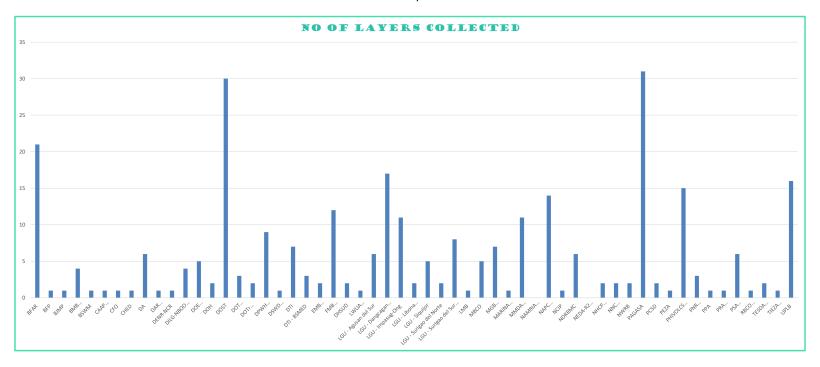

## Geoportal Philippines Data Inventory

as of 18 April 2024

**NOTE:** The numbers of DOH (Covid), NAMRIA, and NEDA-R2 layers are not reflected in the chart above Total collected data for DOH (including covid data) = 2,929, NAMRIA = 270, and NEDA = 73