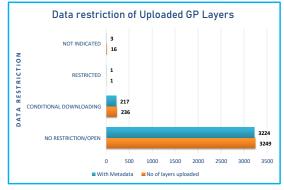

| No of stakeholders | Providers   | No of layers collected | No of layers<br>uploaded | With Metadata |
|--------------------|-------------|------------------------|--------------------------|---------------|
| 57                 | 57          | 3581                   | 3502                     | 3444          |
|                    |             | DATA RESTRICTION       |                          |               |
|                    | NO RESTRIC  | TION/OPEN              | 3249                     | 3224          |
|                    | CONDITIONA  | L DOWNLOADING          | 236                      | 217           |
|                    | RESTRICTED  |                        | 1                        | 1             |
|                    | NOT INDICAT | ED                     | 16                       | 3             |